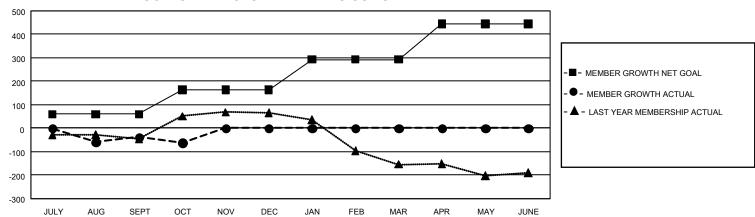

## GOALS AND ACTUAL MEMBERS CUMULATIVE

| DROPPED CLUBS: 6 |     | 33 CLUBS OF 199 ADDED 1 OR<br>MORE NEW MEMBERS | GENDER DISTRIBUTION                  |                |  |
|------------------|-----|------------------------------------------------|--------------------------------------|----------------|--|
|                  |     |                                                | MALE                                 | 2,831 (55.70%) |  |
|                  |     |                                                | FEMALE                               | 2,252 (44.30%) |  |
| DROPPED MEMBERS  |     |                                                | NON BINARY                           | 0 (0.00%)      |  |
| DECEASED         | 26  |                                                | PREFER NOT TO ANSWER                 | 0 (0.00%)      |  |
| CLUB CANCELLED   | 50  |                                                | TOTAL FAMILY UNIT MEMBERS 2,206      |                |  |
| OTHER            | 188 | CLICK HERE FOR                                 |                                      |                |  |
| TOTAL            | 264 | CUMULATIVE MEMBERSHIP DATA                     | FAMILY MEMBERS PAYING HALF DUES 1,16 |                |  |

## GMT Constitutional Area 3, Group J

REPORT DOES NOT INCLUDE CLUBS IN UNDISTRICTED AREAS.

| Clubs                 |               |           |               | Members               |                           |                         |                                                    |
|-----------------------|---------------|-----------|---------------|-----------------------|---------------------------|-------------------------|----------------------------------------------------|
| RESULTS FOR 2021-2022 |               |           |               | RESULTS FOR 2021-2022 |                           |                         |                                                    |
| QUARTER               | NEW CLUB GOAL | NEW CLUBS | DROPPED CLUBS | QUARTER               | MEMBER GROWTH NET<br>GOAL | MEMBER GROWTH<br>ACTUAL | DROPPED MEMBERS<br>ACTUAL (including<br>transfers) |
| JULY/AUG/SEPT         | 9             | 3         | 5             | JULY/AUG/SEP          | oT 60                     | 170                     | 185                                                |
| OCT/NOV/DEC           | 3             | 1         | 1             | OCT/NOV/DEC           | 103                       | 61                      | 79                                                 |
| JAN/FEB/MAR           | 12            | 0         | 0             | JAN/FEB/MAR           | 130                       | 0                       | 0                                                  |
| APR/MAY/JUNE          | 6             | 0         | 0             | APR/MAY/JUNE          | <u>=</u> 151              | 0                       | 0                                                  |