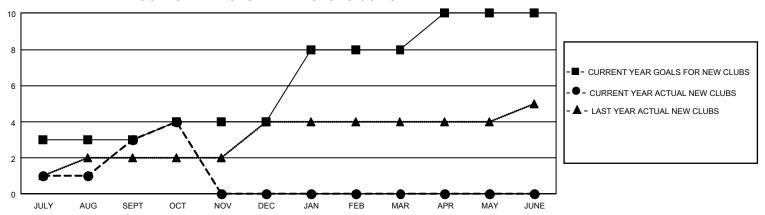

## GOALS AND ACTUAL NEW CLUBS CUMULATIVE

## GMT Constitutional Area 3, Group J

REPORT DOES NOT INCLUDE CLUBS IN UNDISTRICTED AREAS.

| Clubs                 |               |           |               | Members               |                           |                         |                                                    |
|-----------------------|---------------|-----------|---------------|-----------------------|---------------------------|-------------------------|----------------------------------------------------|
| RESULTS FOR 2021-2022 |               |           |               | RESULTS FOR 2021-2022 |                           |                         |                                                    |
| QUARTER               | NEW CLUB GOAL | NEW CLUBS | DROPPED CLUBS | QUARTER               | MEMBER GROWTH NET<br>GOAL | MEMBER GROWTH<br>ACTUAL | DROPPED MEMBERS<br>ACTUAL (including<br>transfers) |
| JULY/AUG/SEPT         | 9             | 3         | 5             | JULY/AUG/SEP          | oT 60                     | 170                     | 185                                                |
| OCT/NOV/DEC           | 3             | 1         | 1             | OCT/NOV/DEC           | 103                       | 61                      | 79                                                 |
| JAN/FEB/MAR           | 12            | 0         | 0             | JAN/FEB/MAR           | 130                       | 0                       | 0                                                  |
| APR/MAY/JUNE          | 6             | 0         | 0             | APR/MAY/JUNE          | <u>=</u> 151              | 0                       | 0                                                  |